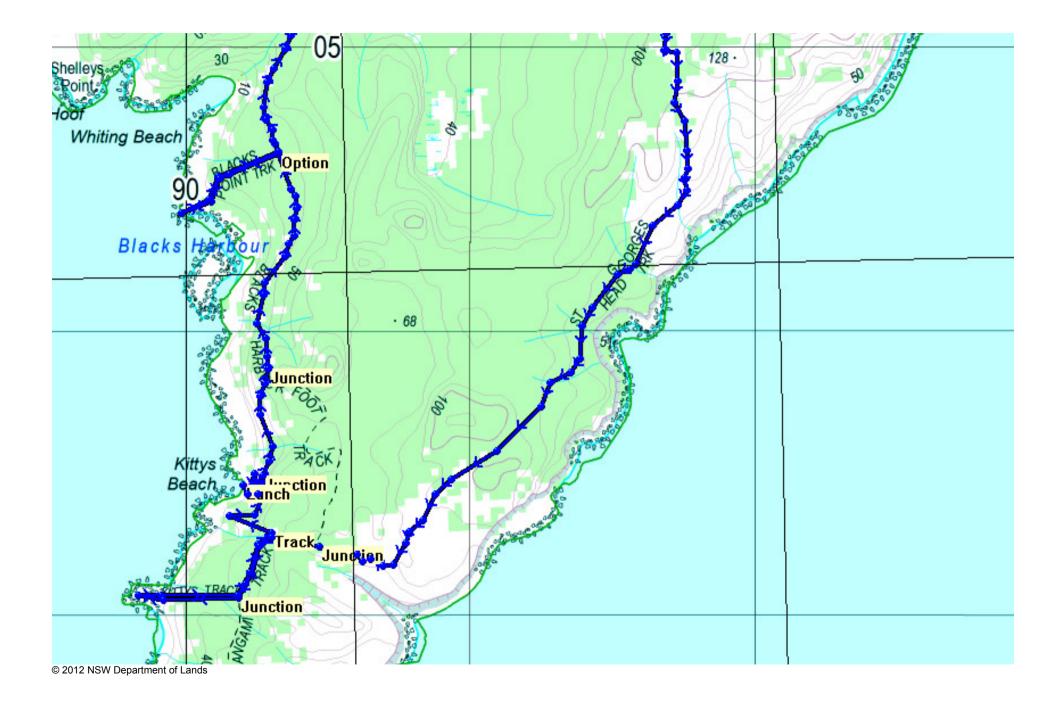

file:///C:/Users/Ramblers/AppData/Local/Temp/Memory-Map/route.htm

|    |                                                   |       |         |      |      | return along Circuit Track<br>retrace steps to car park.                                                                                                    |
|----|---------------------------------------------------|-------|---------|------|------|-------------------------------------------------------------------------------------------------------------------------------------------------------------|
| 3  | Junction<br>35°10.371'S, 150°42.940'E<br>117 m    | 152°T | 445 m   | 1 m  | 0:07 | At junction take track to left to Brooks Lookout.                                                                                                           |
| 4  | Morning Tea<br>35°10.532'S, 150°43.082'E<br>124 m | 144°T | 463 m   | 16 m | 0:09 | Brooks Lookout. Chance for<br>morning tea. Return along<br>track to junction and turn left<br>to continue along Circuit<br>Track.                           |
| 5  | Junction<br>35°11.520'S, 150°41.920'E<br>72 m     | 223°T | 3.57 km | 68 m | 1:12 | At junction, continue straight ahead down hill.                                                                                                             |
| 6  | Junction<br>35°11.615'S, 150°41.731'E<br>34 m     | 238°T | 423 m   | 0 m  | 0:10 | At junction take track to right<br>(Kitty's Track) to platform.<br>Good lookout spot. Return to<br>main track and retrace steps<br>along track to the left. |
| 7  | Track<br>35°11.493'S, 150°41.810'E<br>51 m        | 027°T | 959 m   | 54 m | 0:23 | Take narrow track to left up slope to Kitty's Beach.                                                                                                        |
| 8  | Junction<br>35°11.383'S, 150°41.793'E<br>27 m     | 352°T | 394 m   | 19 m | 0:12 | Follow narrow track on left<br>down to Kitty's Beach.<br>Beautiful spot for lunch.                                                                          |
| 9  | Lunch<br>35°11.400'S, 150°41.748'E<br>5 m         | 246°T | 255 m   | 3 m  | 0:06 | Lunch at Kitty's Beach. After<br>lunch retrace steps up hill to<br>rejoin track. Turn left.                                                                 |
| 10 | Junction<br>35°11.383'S, 150°41.793'E<br>27 m     | 066°T | 255 m   | 25 m | 0:06 | Follow narrow track on left<br>down to Kitty's Beach.<br>Beautiful spot for lunch.                                                                          |
| 11 | Junction<br>35°11.180'S, 150°41.812'E<br>57 m     | 004°T | 397 m   | 40 m | 0:10 | Rejoin Circuit Track and turn<br>left. Follow signs for Circuit<br>Track.                                                                                   |
| 12 | Option<br>35°10.772'S, 150°41.846'E<br>31 m       | 003°T | 813 m   | 14 m | 0:17 | Have option to take track to<br>left to Whiting Beach. Worth<br>the effort. On return continue<br>left along Circuit Track.                                 |
| 13 | Junction<br>35°10.426'S, 150°41.917'E<br>21 m     | 009°T | 1.57 km | 46 m | 0:33 | At junction take fork to left<br>down slope around Blacks<br>Waterhole.                                                                                     |

| 14 | WP00185<br>35°09.695'S, 150°43.375'E<br>126 m | 058°T | 3.21 km | 128 m | 1:03 |  |
|----|-----------------------------------------------|-------|---------|-------|------|--|
|    | Totals:                                       |       |         | 427 m | 4:58 |  |