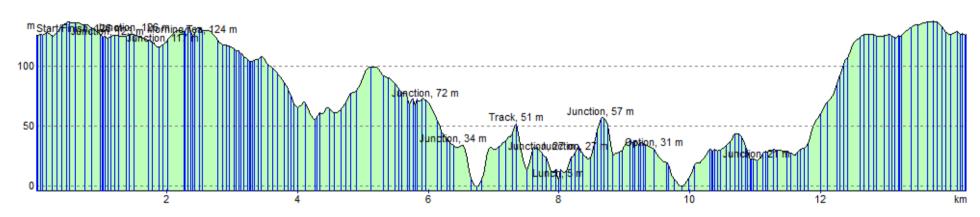

#### **Elevation Profile**

#### Waypoints

| Leg | Name / Position / Elevation                        | Bearing | Distance | Ascent | Time | Comments                                                                        | Photo |
|-----|----------------------------------------------------|---------|----------|--------|------|---------------------------------------------------------------------------------|-------|
| 0   | Start/Finish<br>35°09.698'S, 150°43.381'E<br>125 m |         |          |        |      | Start from car park. Pass<br>through locked gate and<br>follow track.           |       |
| 1   | Junction<br>35°10.169'S, 150°43.053'E<br>123 m     | 209°T   | 1.1 km   | 14 m   | 0:19 | At junction with Steamers<br>Track take track to right.                         |       |
| :   | Junction<br>35°10.159'S, 150°42.808'E<br>126 m     | 272°T   | 389 m    | 4 m    | 0:06 | At Junction with Blacks<br>Waterhole Track, follow<br>Circuit Track to left. On |       |

file:///C:/Users/Ramblers/AppData/Local/Temp/Memory-Map/route.htm

|    |                                                   |       |         |      |      | return along Circuit Track<br>retrace steps to car park.                                                                                                    |
|----|---------------------------------------------------|-------|---------|------|------|-------------------------------------------------------------------------------------------------------------------------------------------------------------|
| 3  | Junction<br>35°10.371'S, 150°42.940'E<br>117 m    | 152°T | 445 m   | 1 m  | 0:07 | At junction take track to left to Brooks Lookout.                                                                                                           |
| 4  | Morning Tea<br>35°10.532'S, 150°43.082'E<br>124 m | 144°T | 463 m   | 16 m | 0:09 | Brooks Lookout. Chance for<br>morning tea. Return along<br>track to junction and turn left<br>to continue along Circuit<br>Track.                           |
| 5  | Junction<br>35°11.520'S, 150°41.920'E<br>72 m     | 223°T | 3.57 km | 68 m | 1:12 | At junction, continue straight ahead down hill.                                                                                                             |
| 6  | Junction<br>35°11.615'S, 150°41.731'E<br>34 m     | 238°T | 423 m   | 0 m  | 0:10 | At junction take track to right<br>(Kitty's Track) to platform.<br>Good lookout spot. Return to<br>main track and retrace steps<br>along track to the left. |
| 7  | Track<br>35°11.493'S, 150°41.810'E<br>51 m        | 027°T | 959 m   | 54 m | 0:23 | Take narrow track to left up slope to Kitty's Beach.                                                                                                        |
| 8  | Junction<br>35°11.383'S, 150°41.793'E<br>27 m     | 352°T | 394 m   | 19 m | 0:12 | Follow narrow track on left<br>down to Kitty's Beach.<br>Beautiful spot for lunch.                                                                          |
| 9  | Lunch<br>35°11.400'S, 150°41.748'E<br>5 m         | 246°T | 255 m   | 3 m  | 0:06 | Lunch at Kitty's Beach. After<br>lunch retrace steps up hill to<br>rejoin track. Turn left.                                                                 |
| 10 | Junction<br>35°11.383'S, 150°41.793'E<br>27 m     | 066°T | 255 m   | 25 m | 0:06 | Follow narrow track on left<br>down to Kitty's Beach.<br>Beautiful spot for lunch.                                                                          |
| 11 | Junction<br>35°11.180'S, 150°41.812'E<br>57 m     | 004°T | 397 m   | 40 m | 0:10 | Rejoin Circuit Track and turn<br>left. Follow signs for Circuit<br>Track.                                                                                   |
| 12 | Option<br>35°10.772'S, 150°41.846'E<br>31 m       | 003°T | 813 m   | 14 m | 0:17 | Have option to take track to<br>left to Whiting Beach. Worth<br>the effort. On return continue<br>left along Circuit Track.                                 |
| 13 | Junction<br>35°10.426'S, 150°41.917'E<br>21 m     | 009°T | 1.57 km | 46 m | 0:33 | At junction take fork to left<br>down slope around Blacks<br>Waterhole.                                                                                     |

| 14 | WP00185<br>35°09.695'S, 150°43.375'E<br>126 m | 058°T | 3.21 km | 128 m | 1:03 |  |
|----|-----------------------------------------------|-------|---------|-------|------|--|
|    | Totals:                                       |       |         | 427 m | 4:58 |  |