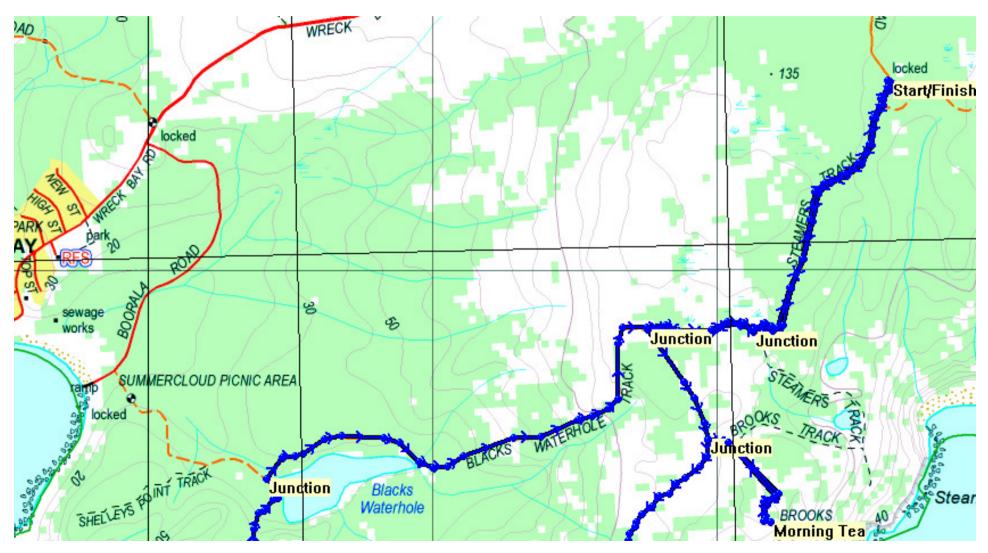

#### Waypoints

| Leg | Name / Position / Elevation                        | Bearing | Distance | Ascent | Time | Comments                                                                        | Photo |
|-----|----------------------------------------------------|---------|----------|--------|------|---------------------------------------------------------------------------------|-------|
| 0   | Start/Finish<br>35°09.698'S, 150°43.381'E<br>125 m |         |          |        |      | Start from car park. Pass<br>through locked gate and<br>follow track.           |       |
| 1   | Junction<br>35°10.169'S, 150°43.053'E<br>123 m     | 209°T   | 1.1 km   | 14 m   | 0:19 | At junction with Steamers<br>Track take track to right.                         |       |
| :   | Junction<br>35°10.159'S, 150°42.808'E<br>126 m     | 272°T   | 389 m    | 4 m    | 0:06 | At Junction with Blacks<br>Waterhole Track, follow<br>Circuit Track to left. On |       |

file:///C:/Users/Ramblers/AppData/Local/Temp/Memory-Map/route.htm

|    |                                                   |       |         |      |      | return along Circuit Track<br>retrace steps to car park.                                                                                                    |
|----|---------------------------------------------------|-------|---------|------|------|-------------------------------------------------------------------------------------------------------------------------------------------------------------|
| 3  | Junction<br>35°10.371'S, 150°42.940'E<br>117 m    | 152°T | 445 m   | 1 m  | 0:07 | At junction take track to left to Brooks Lookout.                                                                                                           |
| 4  | Morning Tea<br>35°10.532'S, 150°43.082'E<br>124 m | 144°T | 463 m   | 16 m | 0:09 | Brooks Lookout. Chance for<br>morning tea. Return along<br>track to junction and turn left<br>to continue along Circuit<br>Track.                           |
| 5  | Junction<br>35°11.520'S, 150°41.920'E<br>72 m     | 223°T | 3.57 km | 68 m | 1:12 | At junction, continue straight ahead down hill.                                                                                                             |
| 6  | Junction<br>35°11.615'S, 150°41.731'E<br>34 m     | 238°T | 423 m   | 0 m  | 0:10 | At junction take track to right<br>(Kitty's Track) to platform.<br>Good lookout spot. Return to<br>main track and retrace steps<br>along track to the left. |
| 7  | Track<br>35°11.493'S, 150°41.810'E<br>51 m        | 027°T | 959 m   | 54 m | 0:23 | Take narrow track to left up slope to Kitty's Beach.                                                                                                        |
| 8  | Junction<br>35°11.383'S, 150°41.793'E<br>27 m     | 352°T | 394 m   | 19 m | 0:12 | Follow narrow track on left<br>down to Kitty's Beach.<br>Beautiful spot for lunch.                                                                          |
| 9  | Lunch<br>35°11.400'S, 150°41.748'E<br>5 m         | 246°T | 255 m   | 3 m  | 0:06 | Lunch at Kitty's Beach. After<br>lunch retrace steps up hill to<br>rejoin track. Turn left.                                                                 |
| 10 | Junction<br>35°11.383'S, 150°41.793'E<br>27 m     | 066°T | 255 m   | 25 m | 0:06 | Follow narrow track on left<br>down to Kitty's Beach.<br>Beautiful spot for lunch.                                                                          |
| 11 | Junction<br>35°11.180'S, 150°41.812'E<br>57 m     | 004°T | 397 m   | 40 m | 0:10 | Rejoin Circuit Track and turn<br>left. Follow signs for Circuit<br>Track.                                                                                   |
| 12 | Option<br>35°10.772'S, 150°41.846'E<br>31 m       | 003°T | 813 m   | 14 m | 0:17 | Have option to take track to<br>left to Whiting Beach. Worth<br>the effort. On return continue<br>left along Circuit Track.                                 |
| 13 | Junction<br>35°10.426'S, 150°41.917'E<br>21 m     | 009°T | 1.57 km | 46 m | 0:33 | At junction take fork to left<br>down slope around Blacks<br>Waterhole.                                                                                     |