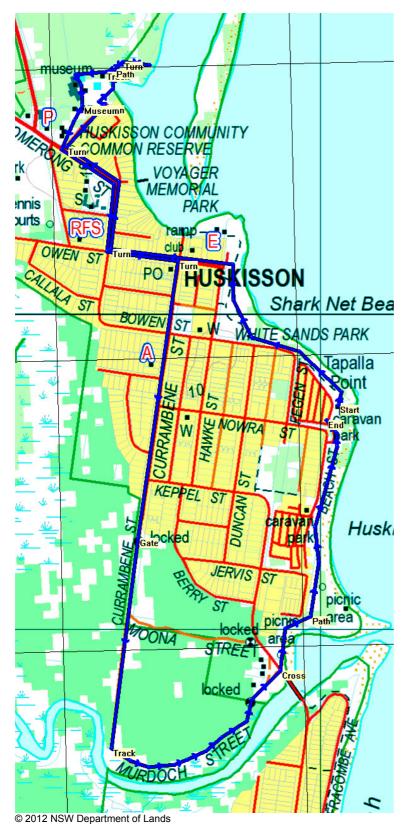

m    | 0 m    | 0:10 | Cross the road to<br>the reserve<br>opposite. Cross<br>reserve to picnic<br>area.                           |       |
| 14  | Path<br>35°02.950'S, 150°<br>40.515'E<br>2 m   | 030°T   | 224 m    | 0 m    | 0:03 | Follow path back to White Sands Caravan Park.                                                               |       |
| 15  | End<br>35°02.613'S, 150°<br>40.557'E<br>3 m    | 005°T   | 646 m    | 1 m    | 0:09 |                                                                                                             |       |
|     |                                                | Totals: | 6.14 km  | 36 m   | 1:39 |                                                                                                             |       |

## **Overview Map**



Prepared with Memory-Map