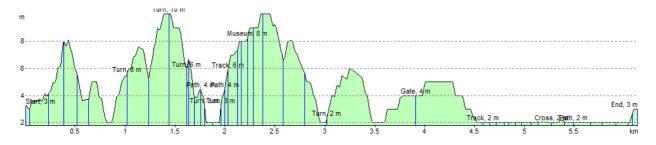

#### **Elevation Profile**

### Waypoints

|   | Name / Position /<br>Elevation                                                                | Bearing | Distance | Ascent | Time | Comments                                                                                                                                                                        | Photo |
|---|-----------------------------------------------------------------------------------------------|---------|----------|--------|------|---------------------------------------------------------------------------------------------------------------------------------------------------------------------------------|-------|
| 1 | Start<br>35°02.588'S, 150°<br>40.583'E<br>3 m<br>Turn<br>35°02.311'S, 150°<br>40.117'E<br>6 m | 305°T   | 1.02 km  | 10 m   | 0:17 | Meet near gate out of caravan park onto path. Follow path to left; walk through park and turn left up Owen Street. Turn right into Bowen Street. Note picture theatre opposite. |       |
|   |                                                                                               | Totals: | 6.14 km  | 36 m   |      | Follow around to street on right leading to reserve. Community Centre                                                                                                           |       |

| Leg | Name / Position /<br>Elevation                | Bearing | Distance | Ascent | Time | Comments                                                                                                                   | Photo |
|-----|-----------------------------------------------|---------|----------|--------|------|----------------------------------------------------------------------------------------------------------------------------|-------|
|     |                                               |         |          |        |      | is on opposite corner.                                                                                                     |       |
| 2   | Turn<br>35°02.134'S, 150°<br>40.030'E<br>10 m | 337°T   | 415 m    | 7 m    | 0:07 | Turn right to reserve. Community Centre opposite.                                                                          |       |
| 3   | Turn<br>35°02.064'S, 150°<br>40.111'E<br>6 m  | 043°T   | 179 m    | 0 m    | 0:03 | Turn left through small car park to edge of lagoon. Follow boardwalk to right aruond lagoon.                               |       |
| 4   | Path<br>35°02.003'S, 150°<br>40.134'E<br>4 m  | 016°T   | 144 m    | 1 m    | 0:02 | Follow path.                                                                                                               |       |
| 5   | Turn<br>35°01.990'S, 150°<br>40.151'E<br>3 m  | 048°T   | 35.4 m   | 0 m    | 0:00 | Take the path to the right onto boardwalk. Follow to end. Views of mangroves and creek. Retrace steps back towards museum. |       |
| 6   | Turn<br>35°01.990'S, 150°<br>40.151'E<br>3 m  | 000°T   | 169 m    | 1 m    | 0:02 | Take the path to the right onto boardwalk. Follow to end. Views of mangroves and creek. Retrace steps back towards museum. |       |
| 7   | Path<br>35°02.003'S, 150°<br>40.134'E<br>4 m  | 228°T   | 35.4 m   | 1 m    | 0:00 | Follow path.                                                                                                               |       |
| 8   | Track<br>35°02.007'S, 150°<br>40.114'E<br>6 m | 256°T   | 31.1 m   | 1 m    | 0:00 | Follow track across grounds to museum.                                                                                     |       |
|     |                                               | Totals: | 6.14 km  | 36 m   | 1:39 |                                                                                                                            |       |

|     | 1                                              | 1       | ,        | 1      |      |                                                                                                             | r     |
|-----|------------------------------------------------|---------|----------|--------|------|-------------------------------------------------------------------------------------------------------------|-------|
| Leg | Name / Position /<br>Elevation                 | Bearing | Distance | Ascent | Time | Comments                                                                                                    | Photo |
| 9   | Museum<br>35°02.064'S, 150°<br>40.065'E<br>8 m | 215°T   | 199 m    | 2 m    | 0:03 | Walk through museum grounds and return to Tomerong Street. Retrace steps through town to Currambene Street. |       |
| 10  | Turn<br>35°02.335'S, 150°<br>40.256'E<br>2 m   | 149°T   | 794 m    | 4 m    | 0:13 | Turn right into<br>Currambene<br>Street. Follow to<br>locked gate.                                          |       |
| 11  | Gate<br>35°02.808'S, 150°<br>40.160'E<br>4 m   | 189°T   | 888 m    | 6 m    | 0:14 | Pass through locked gate and follow track until it turns left at the creek.                                 |       |
| 12  | Track<br>35°03.168'S, 150°<br>40.094'E<br>2 m  | 188°T   | 672 m    | 1 m    | 0:10 | Take track to left and follow to road.                                                                      |       |
| 13  | Cross<br>35°03.041'S, 150°<br>40.449'E<br>2 m  | 066°T   | 683 m    | 0 m    | 0:10 | Cross the road to<br>the reserve<br>opposite. Cross<br>reserve to picnic<br>area.                           |       |
| 14  | Path<br>35°02.950'S, 150°<br>40.515'E<br>2 m   | 030°T   | 224 m    | 0 m    | 0:03 | Follow path back to White Sands Caravan Park.                                                               |       |
| 15  | End<br>35°02.613'S, 150°<br>40.557'E<br>3 m    | 005°T   | 646 m    | 1 m    | 0:09 |                                                                                                             |       |
|     |                                                | Totals: | 6.14 km  | 36 m   | 1:39 |                                                                                                             |       |